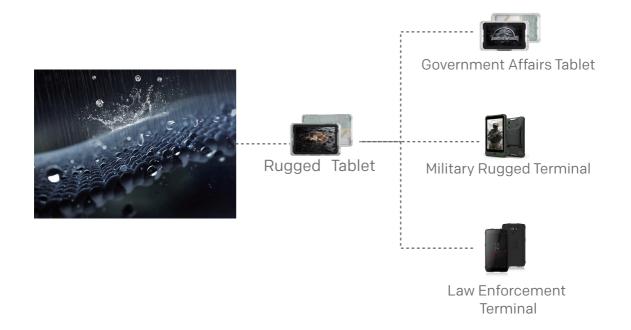

## Rugged Series

**Intelligent Control Product Catalog** 

- Government Affairs Tablet
- Law Enforcement Terminal
- Military Rugged Terminal

2024

## PRODUCT DISTRIBUTION

☆ Supports multiple sensors: gravity, light, compass, gyroscope, air pressure