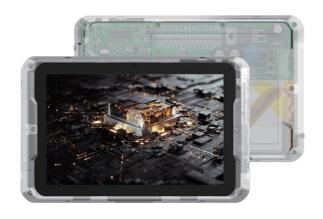

## **R8**

#### **Intelligent Rugged Terminal**

CPU: RK3588/S

8" 800\*1280 IPS LCM: OS: Android 12 RAM: 4/6/8G ROM: 64/128G 5/8M+13M Camera: Battery: 4000mAh/7.6V Wireless: WIFI 6/BT/GPS

Network: 4G/5G Speaker: 8Ω\*2W\*2

Interface: Type-C/USB-A/RJ45/TF/

Sim/HDMI/POGO PIN(12pin)

Android

Wifi 6

Bluetooth

NFC

Fingerprint

☆ Supports multiple sensors: gravity, light, compass, gyroscope, air pressure