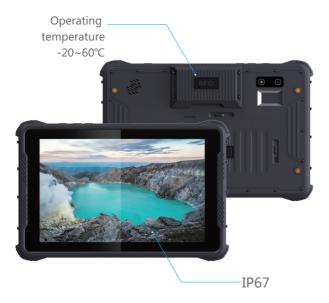

## PRODUCT DISTRIBUTION

☆ Supports multiple sensors: gravity, light, compass, gyroscope, air pressure

#### **Intelligent Rugged Terminal**

CPU: RK3588/S

8" 800\*1280 IPS LCM: OS: Android 12 RAM: 4/6/8G ROM: 64/128G 5/8M+13M Camera: Battery: 4000mAh/7.6V Wireless: WIFI 6/BT/GPS

Network: 4G/5G Speaker: 8Ω\*2W\*2

Interface: Type-C/USB-A/RJ45/TF/

Sim/HDMI/POGO PIN(12pin)

Android

Wifi 6

Bluetooth

NFC

Fingerprint

☆ Supports multiple sensors: gravity, light, compass, gyroscope, air pressure