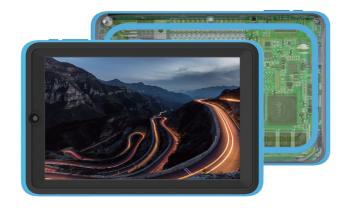

### **R10**

#### **Intelligent Rugged Terminal**

CPU: RK3588/S

LCM: 10.1" 1200\*1920 IPS

OS: Android 12
RAM: 4/6/8G
ROM: 64/128G
Camera: 8M+13M
Battery: 5000mAh/7.6V
Wireless: WIFI 6 /BT/GPS

Network: 4G/5GSpeaker:  $8\Omega^*2W^*2$ 

Interface: Type-C/USB-A/RJ45/TF/

Sim/HDMI/POGO PIN(12pin)

Android

RFII