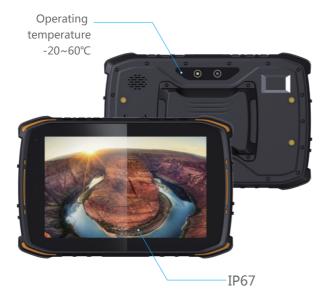

#### **Intelligent Rugged Terminal**

CPU: RK3588/S

8" 800\*1280 IPS LCM: OS: Android 12 RAM: 4/6/8G ROM: 64/128G 5/8M+13M Camera: Battery: 4000mAh/7.6V Wireless: WIFI 6/BT/GPS

Network: 4G/5G Speaker: 8Ω\*2W\*2

Interface: Type-C/USB-A/RJ45/TF/

Sim/HDMI/POGO PIN(12pin)

Android

Wifi 6

Bluetooth

NFC

Fingerprint

☆ Supports multiple sensors: gravity, light, compass, gyroscope, air pressure