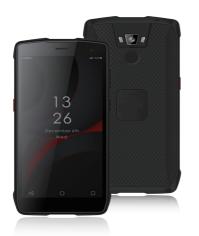

## 18

#### Urban Management And Law Enforcement(UMALE) Terminal

CPU: Octa Core MT6763V/B 5.7" 720\*1440 IPS

LCM: OS: Android 7.1

RAM: 6G

ROM: 128G

Camera: Front 8M Battery: 4500mAh/3.8V

Wireless: WIFI (2.4G+5G)/BT/GPS

Network: 4G

Speaker: 8Ω/1 W\*1

Interface: Nano SIM /Type-C/

Micro SD Card

Fingerprint

Bluetooth